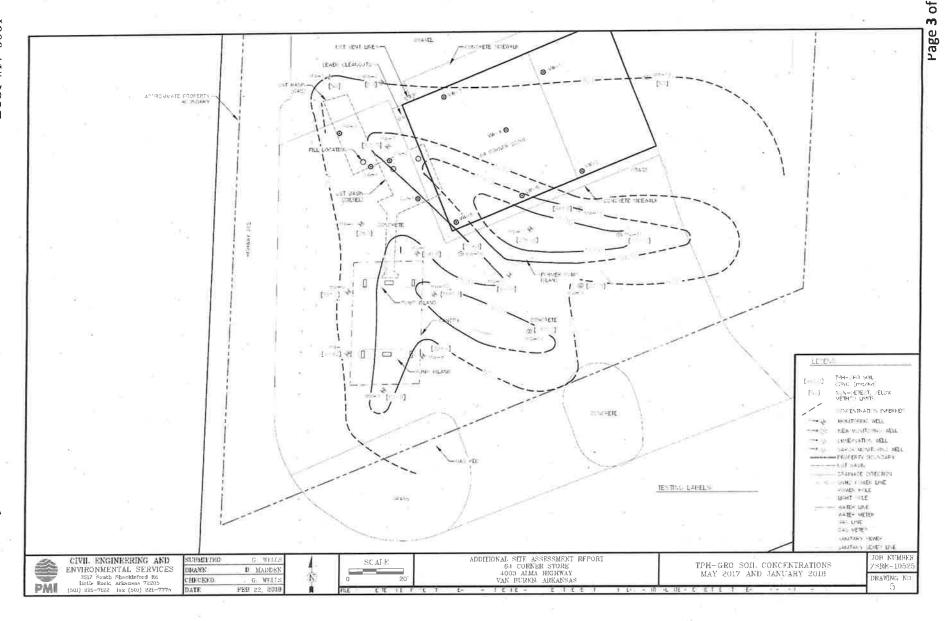

Subject:

64 Corner Store 4003 Alma Highway Alma, AR 72019

ID # 17000087 LUST #17-0061 AFIN 17-00429

A request for reimbursement (#4) for costs incurred during remediation of an UST site was received from the Responsible Party (RP) on October 11, 2023. Additional information was submitted on December 6, 2023. The RP of this site reported a gasoline release (#17-0061) on October 10, 2016, after free product was discovered in one of the tank basin observation wells. The name and the address of the RP:

A total of 4,671 tons of contaminated soil and debris were excavated, transported and disposed at a permitted landfill. A total of 46,000 gallons of contaminated groundwater was disposed at a recycling facility.