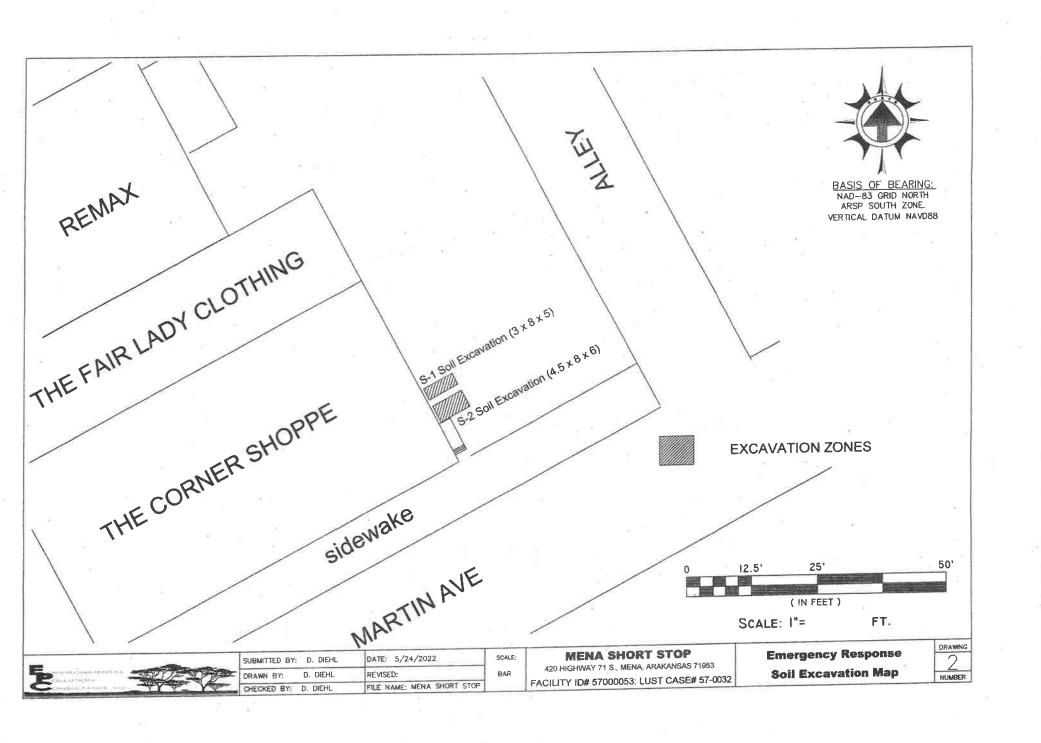

avy rain. The crawl space vent fan exhaust read 70.2 ppm. The store was at 26 ppm.

On April 28, 2022 - As a temporary measure negative pressure venting fans on a foundation vent at the back of the building to immediately remove vapors from the crawl space and the building.

On May 3, 2022 - Closed off all foundation vents to reduce air cross flow in crawl space. Researched air scrubbers.

On May 4, 2022 - Installed new carbon impregnated air filters on AC return air intake.

On May 7, 2022 - Installed carbon purification pads on impregnated air filters on AC return air intake.

The vapor concentration trend in the store is down from a high of 33 ppm (4/21/22) to a low of 0.5 ppm (5/18/22).

All other vapor concentration sampling locations indicate the same trend. Continued monitoring.





# Vapor Abamtement/Mitigation The Corner Shoppe & Pony Express Pringing 822 Mena Avenue, Mena, Arkansas

## Vapor Readings (ppm)

|                                                   | 2  | Thursday, April 21, 2022 | r, April 28, 2022 | ', May 1, 2022 | y, May 3, 2022 | Wednesday, May 4, 2022 | Thursday, May 5, 2022 | Saturday, May 7, 2022 | y, May 14, 2022 | r, May 15, 2022 | Wednesday, May 18, 2022 |
|---------------------------------------------------|----|--------------------------|-------------------|----------------|----------------|------------------------|-----------------------|-----------------------|-----------------|-----------------|-------------------------|
| 9 9                                               | .* | Thursday                 | Thursday,         | Sunday, May